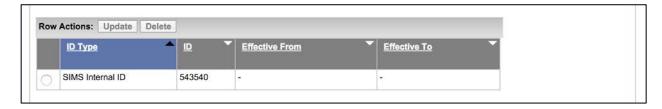

## Management

To ensure accurate data counts and effective support procedures, please refrain from deleting or updating SIMS Internal IDs. These numbers are located on the Additional IDs table of the Personal Information screen.

Figure 1: Additional IDs table of the Personal Information screen.